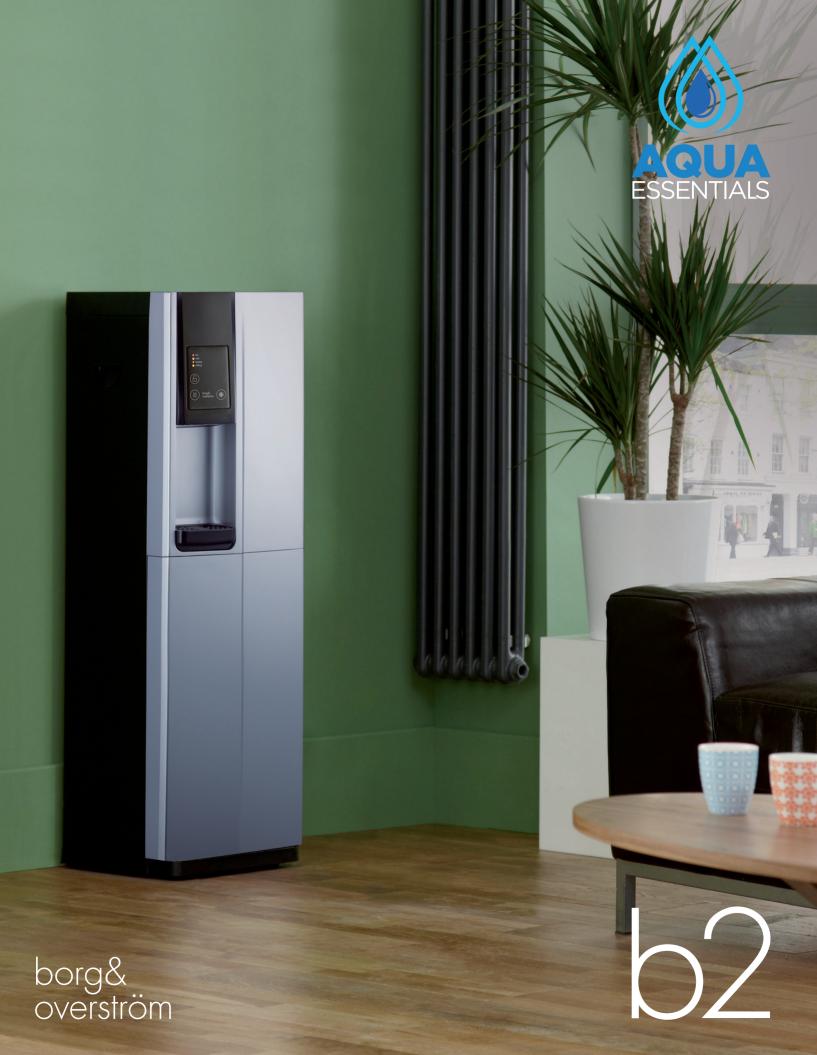

## Borg & Overström B2

- Simple to use and easy to maintain
- Robust build construction
- Direct chill system
- Can be used with RO with bladder or with any filtration