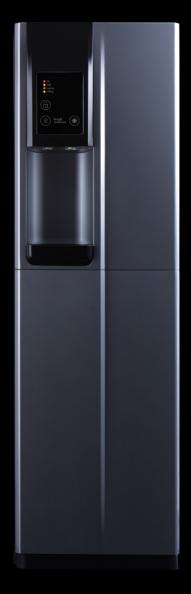

## Borg & Overström B2

- Simple to use and easy to maintain
- Robust build construction
- Direct chill system
- Can be used with RO with bladder or with any filtration

## Water system

Direct Chil

## Configuration

Floorstandin

## Water options

Chilled

Number of users

1-5

11-25

Power
Max Power Consumption
Direct Chill
Hot Temperature
Gallons Per Hour
Floorstanding Dimensions
Dispense Height

100-115 VAC 50 Hz 575 Watts Min 36,5°F/Max 51.8°F Max 189°F Chilled 6.6/Hot 1.6 12.75" W x 15" D x 41.75" H 6,75"